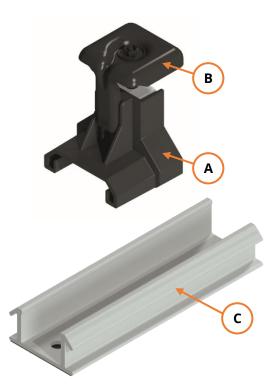

## NEW ITEM: 100-8065-B – CLAMP SUPPORT BLACK

Full black PV modules is now a trend for some time. With the introduction of this clamp support in black, there's no visual interruption anymore of the black module frame mounted with Clickfit EVO Steel roof. The clamp itself is already available in black.

| ltem A | 100-8065-B |
|--------|------------|
| ltem B | 100-8020-В |
| ltem C | 100-8048   |

Clamp support black (NEW) Module clamp universal black Mounting profile landscape