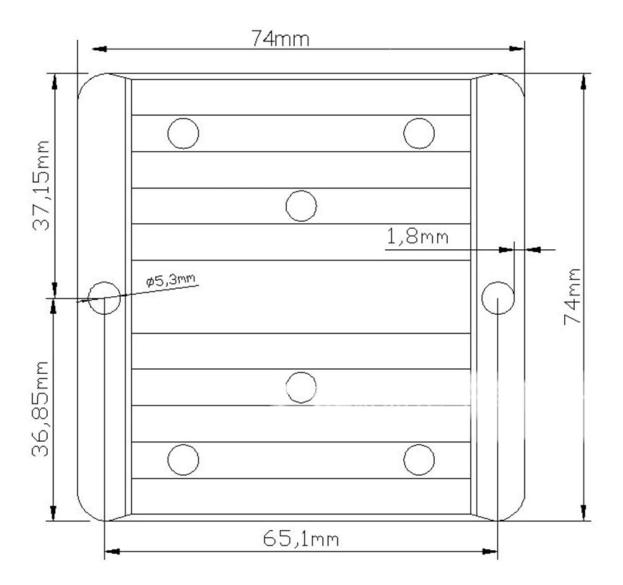

## Item specifics

 $Input\ voltage: 48V, 24V, 20A, 4080^{\circ}C, 95, 1, 1, 74x74x32MM, ... \\ Certification: NONE$ 

Type:Other

Brand Name:None Origin:CN(Origin)