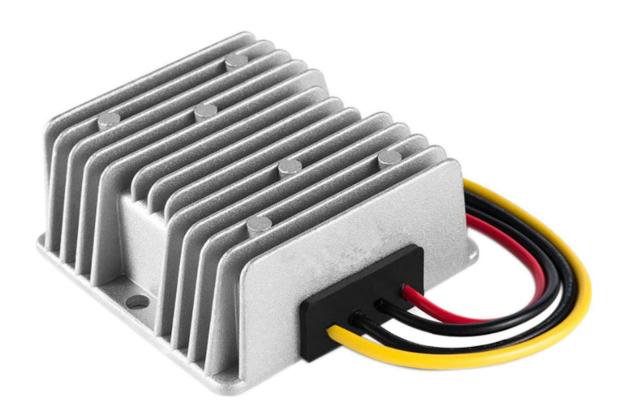

## **Product Description**

Input voltage: 48V

Output voltage: 24V

Output current: 20A

Working temperature: -40-80°C

Work efficiency: 95%

Help Customer Service, Disputes & Reports,
Output voltage accurage/er/Protection, Report IPR