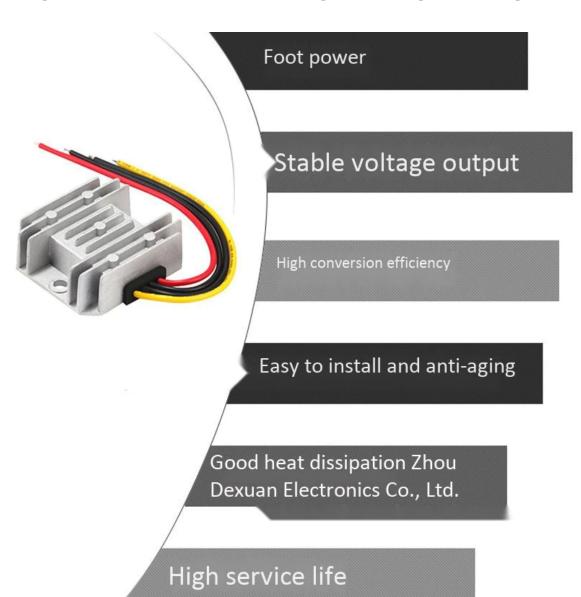

## **Product Description**

Input voltage: 48V

Output voltage: 24V

Output current: 20A

Working temperature: -40-80°C

Work efficiency: 95%

Help Customer Service, Disputes & Reports,
Output voltage accurage/er/Protection, Report IPR

Voltage adjustment interned ment Portuguese, Spanish, French,
Scople of Application: central power supply, industrial equipment, monitoring, boats, LED lights central, Italian, Dutton, Turkish,
Protection level: IP68 waterprotection, Report IPR