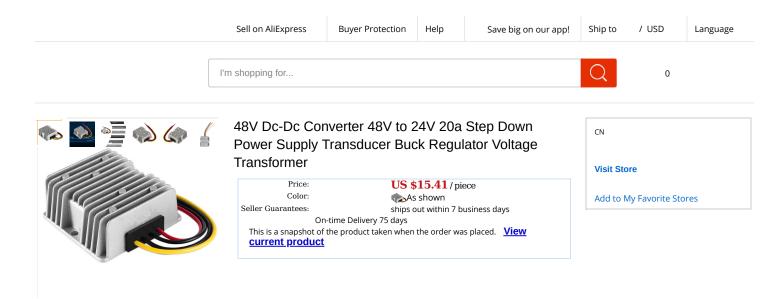

## **Product Description**

Input voltage: 48V

Output voltage: 24V

Output current: 20A

Working temperature: -40-80°C

Work efficiency: 95%

Help Customer Service, Disputes & Reports,
Output voltage accurage/er/Protection, Report IPR

Voltage adjustment interned ment Portuguese, Spanish, French,
Scople of Application: central power supply, industrial equipment, monitoring, boats, LED lights central, Italian, Dutton, Turkish,
Protection level: IP68 waterprotection, Report IPR